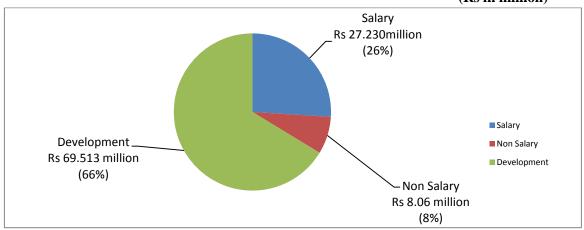

#### Detail of budget & expenditure during Financial Year 2014-15

| 2014-15       | Budget  | Expenditure | Excess/ (Saving) |        |
|---------------|---------|-------------|------------------|--------|
|               |         |             |                  | %age   |
| Salary        | 38.013  | 27.230      | (10.783)         | 28.367 |
| Non-salary    | 13.740  | 8.076       | (5.664)          | 41.224 |
| Developmental | 91.920  | 69.513      | (22.407)         | 24.377 |
| Total         | 143.673 | 104.819     | (38.854)         | 93.968 |

The huge savings of Rs 38.854 million in all heads of accounts indicates weakness in the capacity of these local institutions to utilize the amount allocated.

**Expenditure 2014-15** 

(Rs in million)